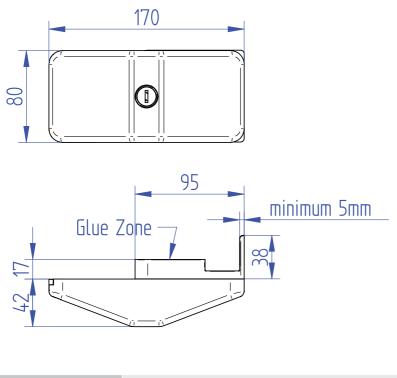

## Specs

- This Door Frame Lock enables the installation of the Door lock when there is no space inside the vehicle to fit the mounting plate. This can happen due to wall furniture.
- The frame is screwed into the side of the door frame.
- The same Door lock can be used for left or right opening doors.
- Requires a 5mm gap between door and frame.

## **Technical Drawing**

| 308889 | Thule Door Frame Lock Single pack |
|--------|-----------------------------------|
| 308891 | Thule Door Frame Lock Triple pack |