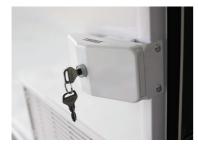

## Thule Door Frame Lock

## Specs

- This Door Frame Lock enables the installation of the Door lock when there is no space inside the vehicle to fit the mounting plate. This can happen due to wall furniture.
- The frame is screwed into the side of the door frame.
- The same Door lock can be used for left or right opening doors.
- Requires a 5mm gap between door and frame.