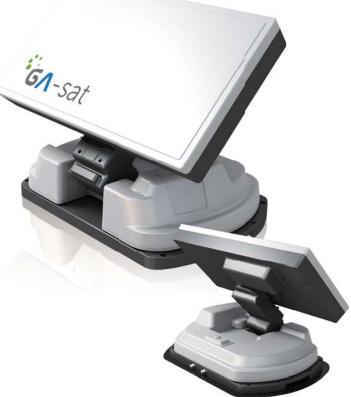

## **GA-SAT P30**

GA-SAT D30 is optimized for roof-mounted installation. High efficiency flat antenna integrated.