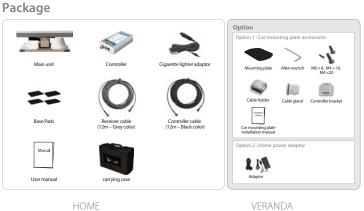

| 50 dBW                  |
| Polarization                                 | Linear (Hor / Ver)      |
| 1 output / 2 output (Optional)               | 1 output (2 optional)   |
| LNB Input Frequency                          | 10.700 ~ 12.750 GHz     |
| LNB Output Frequency                         | 950 ~ 2,150 MHz         |
| Angle Range<br>(Elevation / Azimuth / Skew)  | 15°~90°/360°/-60°~+60°  |
| Search Speed<br>(Elevation / Azimuth / Skew) | 11.5°/s / 25°/s / 15°/s |
| Satellite Searching Time                     | 180 seconds (max)       |
| Power Requirement                            | DC 12~24V               |
| Input Voltage                                | 30W (in searching)      |
| Operating Temperature                        | -20°C ~ +60°C           |





## **GA-SAT P30**

GA-SAT D30 is optimized for roof-mounted installation. High efficiency flat antenna integrated.