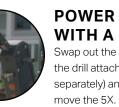

## POWER UP WITH A DRILL Swap out the crank handle for

the drill attachment (sold separately) and use a drill to move the 5X.

**MOVE WITH** 

with never-flat tries

Maintain perfect grip on roads and garage floors