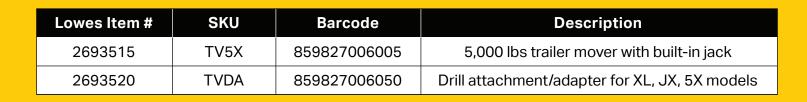

our vehicle to your trailer, use this heavy-duty jack to drive your trailer to your hitch vehicle. The 5X also makes it easy to park or move your trailer into tight spots or driveways and to position it in a garage. It allows you to take corners and make slight adjustments in steering while the trailer is moving.

## HANDLE WITH PRECISION

The ergonomic handle gives you precise steering control and automatically engages the brake if it is ever dropped.



## POWER UP WITH A DRILL Swap out the crank handle for

the drill attachment (sold separately) and use a drill to move the 5X.

**MOVE WITH** 

with never-flat tries

Maintain perfect grip on roads and garage floors

EASE



### ADJUST TO FIT YOUR FRAME

An adjustable clamp bracket can accomodate trailer frames up six inches in height





#### Trailer Valet

17970 Ajax Circle City of Industry, CA 91748 Phone: 844-846-9344 Website: www.trailervalet.com Email: sales@trailervalet.com