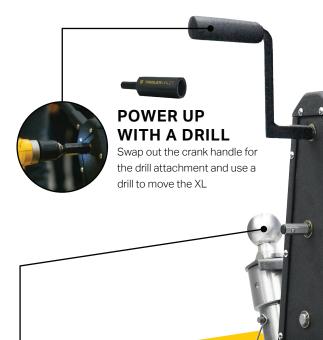

The Trailer Valet XL makes it easy to park or move your trailer of up to 10,000 lbs (4,500 kg) in tight spaces. Take corners and position your trailer exactly as you want it by steering as you move. The XL hooks up to a standard trailer frame via the coupler (or optional bracket) and can be operated manually by using the included hand crank as a trailer hand dolly. Low and high gear ability allow switching between precision of control and rapid movement as needed.