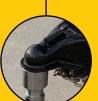

## HITCH TO YOUR COUPLER

Choose between a 2 inch or 2 5/16 inch hitch ball (or a bracket mount) for a secure connection to your trailer