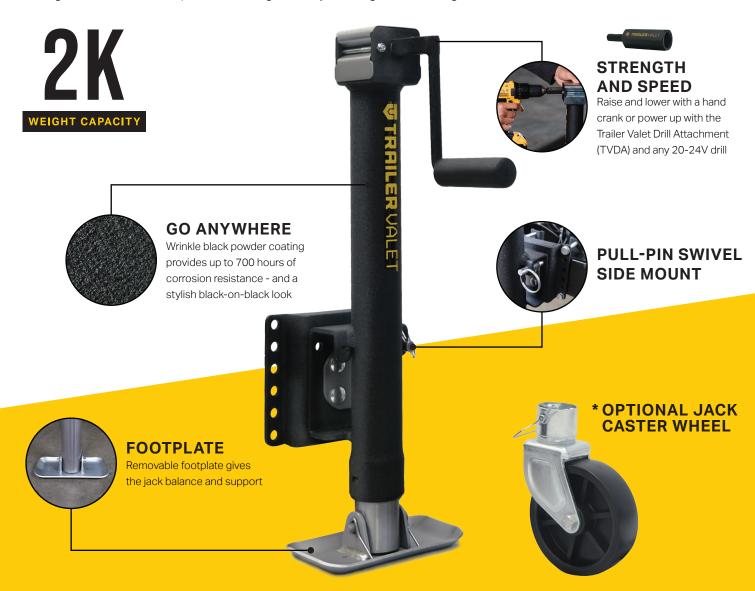

## JX2-S

The Trailer Valet JX 2K Side is a manual hand-crank jack that has the versatility and capability to be powered by any 20-24V compact drill with the Trailer Valet Drill Attachment. It has a lift capacity of 2,000 lbs and its patented gear material composition delivers maximum efficiency while reducing heat retention. We've built in a sleeve fitting to offer the ultimate protection while ensuring a smooth glide every time. The JX 2K Side comes with a pull pin swivel bracket, weather resistant shield protection, and is topped with our signature wrinkle black powder coating so that you can go further, longer.