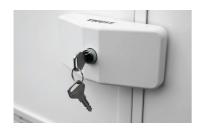

## Thule Door Lock

## Information

- Material
- solid powder-coated aluminium white
- Colour
- Net weight 0.850 kg
- Gross weight 0.915 kg(=with packaging)

## Specs

- Mounted through the wall with a mounting plate, a sealing cover and bolts.
- Fast and simple to install into the motorhome or caravan.
- Slide left or right to lock and secure the motorhome and caravan doors, hatches or garage.
- The same Door lock can be used for left or right opening doors.