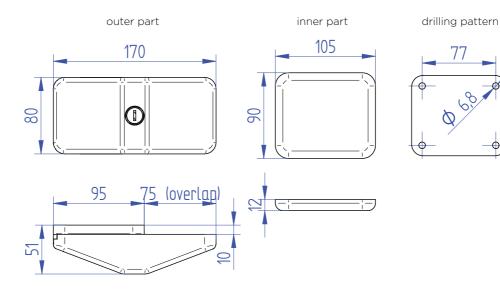

## **Technical Drawing**

| Bolt length wa | all thickness (mm) wall thickness (mm) |     |                          |
|----------------|----------------------------------------|-----|--------------------------|
|                | min                                    | max |                          |
| 35             | 25                                     | 30  |                          |
| 40             | 30                                     | 35  | Standard delivered bolts |
| 45             | 35                                     | 40  |                          |
| 50             | 40                                     | 45  |                          |
|                |                                        |     |                          |
| 308888         | Thule Door Lock Single p               |     |                          |
| 308890         | Thule Door Lock Triple p               |     |                          |